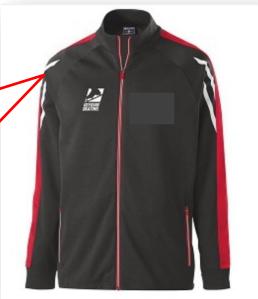

### **BOYS' & MENS' SIZES**

- Temp-Sof fabric is a colored heather performance fleece with high mechanical stretch and a bird's-eye flecked surface
- Wik-sof<sup>™</sup>dry-Excel<sup>™</sup> inserts
- Raglan sleeves for maximum mobility
- Two color front zippered pockets
- Self fabric cuffs
- Dual inside pockets
- Adjustable hem with hidden drawcord system
- Classic fit

HMFSC Logo on Back

HUDSON MOHAWK Cigute SKATING CLUB

> HMFSC Logo on Back