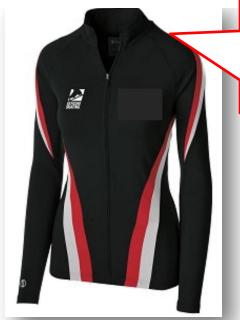

#### **GIRLS' & LADIES' SIZES**

- Dry-Excel™Sof-Stretch™ fabric made with 90% Polyester/10% Spandex
- Side seam zippered pockets
- Dual inside pockets
- · Raglan sleeves for maximum mobility
- Semi-fitted

HMFSC Logo on Back

HUDSON MOHAWK Cigute SKATING CLUB

> HMFSC Logo on Back